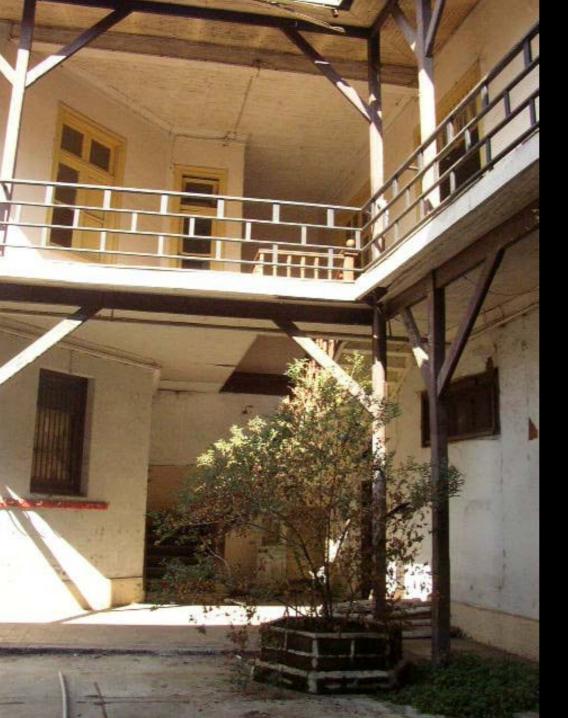

### PHOTOGRAPHS BEFORE THE FIRE

Photo N° 3: Fire wall building leaned by street Santiago Severín.

Photo Nº 4 Present situation of the inner structure of the Building.

Foto N° 6. Beam Metallic Lintel, in vain of doors and windows Analysis Fire walls. The Severín building has two fire walls, one leaned to a structure by street Santiago Severín, which also was destroyed in the fire and other that it gives towards Santo Domingo street where at the moment inhabited constructions exist. The fire walls are of masonry and they are in good state as it is possible to be appreciated in the following photography's.