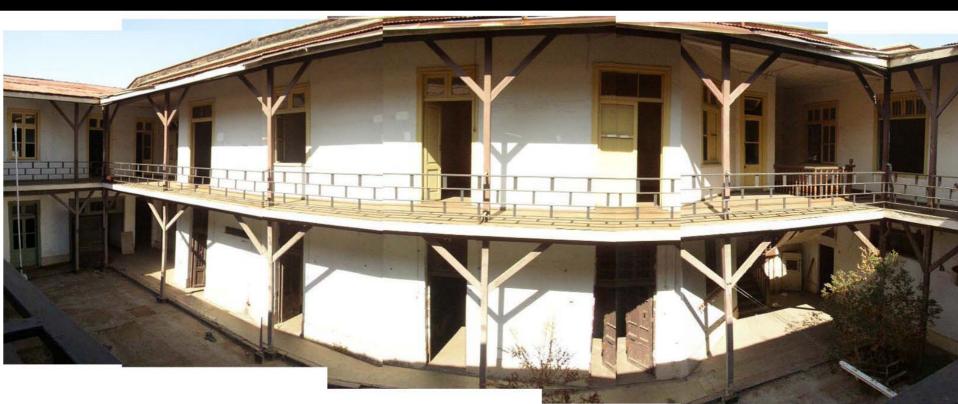

### PHOTOGRAPHS BEFORE THE FIRE

Photo N° 3: Fire wall building leaned by street Santiago Severín.

Photo Nº 4 Present situation of the inner structure of the Building.

Foto N° 6. Beam Metallic Lintel, in vain of doors and windows Analysis Fire walls. The Severín building has two fire walls, one leaned to a structure by street Santiago Severín, which also was destroyed in the fire and other that it gives towards Santo Domingo street where at the moment inhabited constructions exist. The fire walls are of masonry and they are in good state as it is possible to be appreciated in the following photography's.