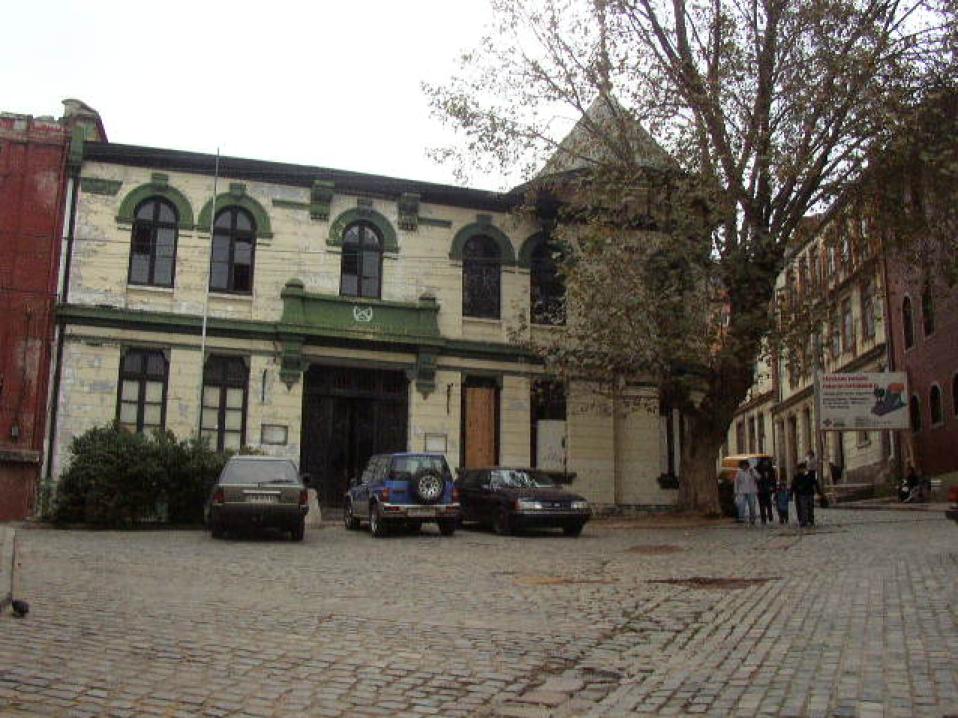

### PHOTOGRAPHS BEFORE THE FIRE

### PHOTOGRAPHS AFTER THE FIRE

Photo N°1 : Bell tower of the Building located in the intersection of the streets

Photo N° 2: Bell tower of the Building located in the intersection of the streets Santiago Severín with Santo Domingo observed from the interior of the Building