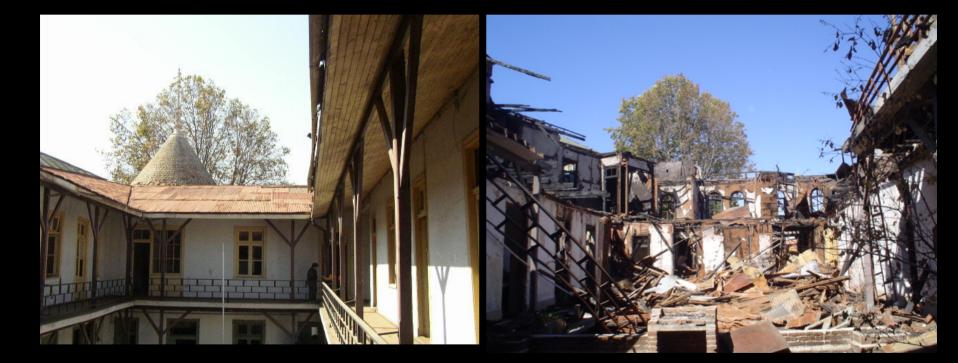

### PHOTOGRAPHS AFTER THE FIRE

Photo N°1 : Bell tower of the Building located in the intersection of the streets

Photo N° 2: Bell tower of the Building located in the intersection of the streets Santiago Severín with Santo Domingo observed from the interior of the Building

Photo N° 3: Fire wall building leaned by street Santiago Severín.

Photo Nº 4 Present situation of the inner structure of the Building.

Foto N° 6. Beam Metallic Lintel, in vain of doors and windows Analysis Fire walls. The Severín building has two fire walls, one leaned to a structure by street Santiago Severín, which also was destroyed in the fire and other that it gives towards Santo Domingo street where at the moment inhabited constructions exist. The fire walls are of masonry and they are in good state as it is possible to be appreciated in the following photography's.