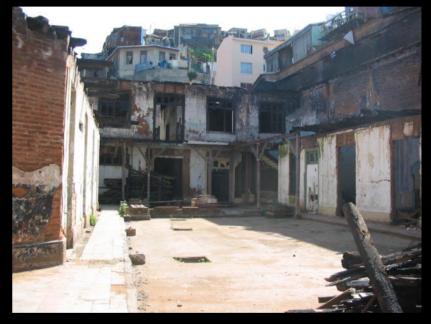

Photo Nº 5 Present situation of the inner structure of the Building....

Foto N° 7: Wall semidetached fire wall to property by street Santiago Severín observed since the interior of the other property.

Foto N° 8: Image of present state of tabiquería interior of wood with bricklaying of bricks. Image of present state of tabiquería interior of wood with bricklaying of bricks