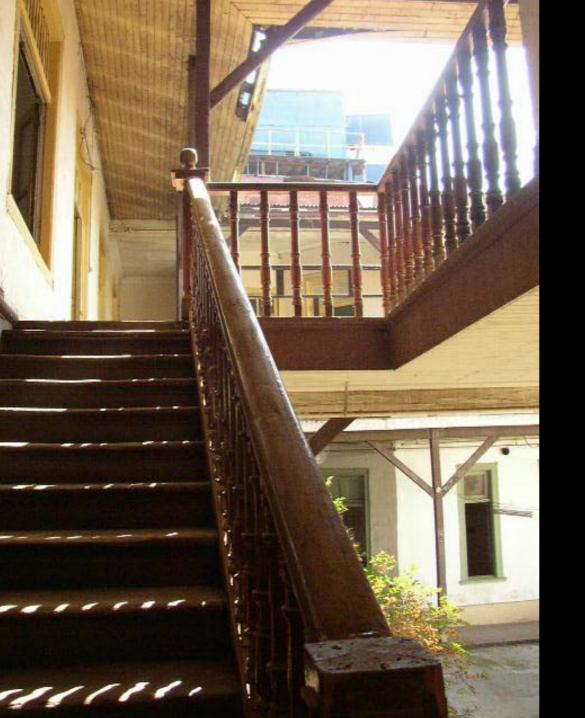

### PHOTOGRAPHS BEFORE THE FIRE

Photo N° 3: Fire wall building leaned by street Santiago Severín.

Photo Nº 4 Present situation of the inner structure of the Building.

Foto N° 6. Beam Metallic Lintel, in vain of doors and windows Analysis Fire walls. The Severín building has two fire walls, one leaned to a structure by street Santiago Severín, which also was destroyed in the fire and other that it gives towards Santo Domingo street where at the moment inhabited constructions exist. The fire walls are of masonry and they are in good state as it is possible to be appreciated in the following photography's.