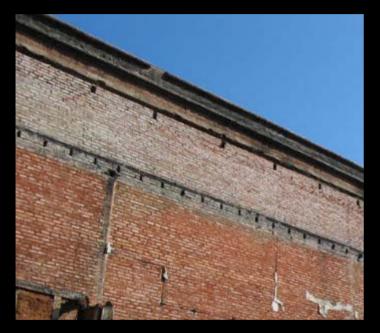

Photo N° 3: Fire wall building leaned by street Santiago Severín.

Photo Nº 4 Present situation of the inner structure of the Building.

Foto N° 6. Beam Metallic Lintel, in vain of doors and windows Analysis Fire walls. The Severín building has two fire walls, one leaned to a structure by street Santiago Severín, which also was destroyed in the fire and other that it gives towards Santo Domingo street where at the moment inhabited constructions exist. The fire walls are of masonry and they are in good state as it is possible to be appreciated in the following photography's.