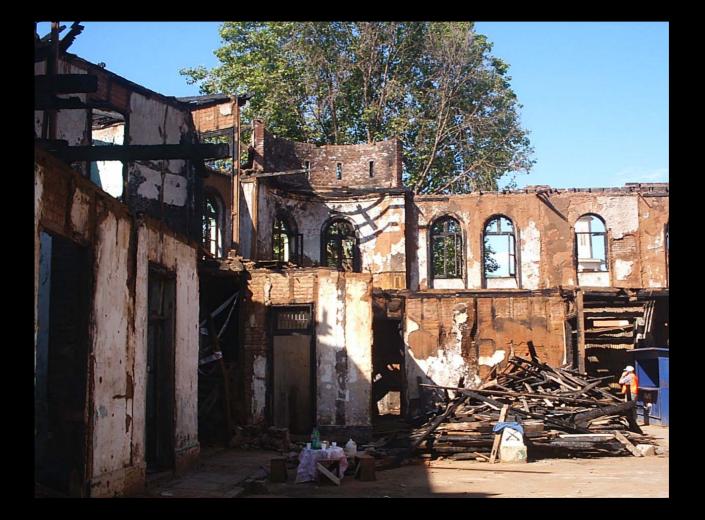

### PHOTOGRAPHS AFTER THE FIRE

Photo N°1 : Bell tower of the Building located in the intersection of the streets

Photo N° 2: Bell tower of the Building located in the intersection of the streets Santiago Severín with Santo Domingo observed from the interior of the Building