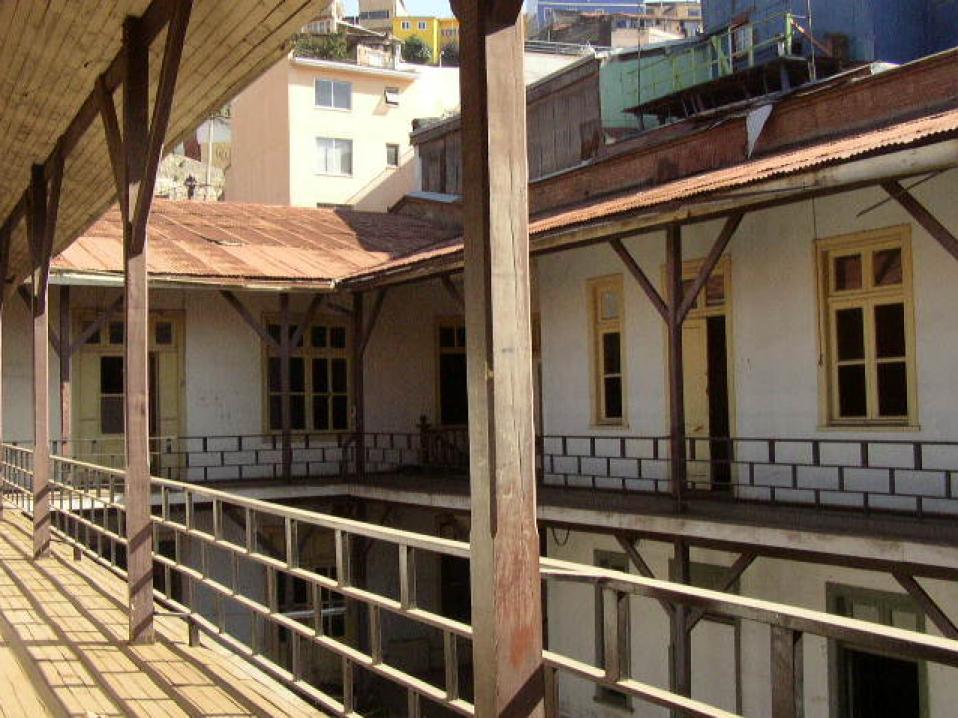

### PHOTOGRAPHS AFTER THE FIRE

Photo N°1 : Bell tower of the Building located in the intersection of the streets

Photo N° 2: Bell tower of the Building located in the intersection of the streets Santiago Severín with Santo Domingo observed from the interior of the Building

Photo Nº 5 Present situation of the inner structure of the Building....

Foto N° 7: Wall semidetached fire wall to property by street Santiago Severín observed since the interior of the other property.

Foto N° 8: Image of present state of tabiquería interior of wood with bricklaying of bricks. Image of present state of tabiquería interior of wood with bricklaying of bricks

Foto Nº 9: Present state image of tabiquería interior

Foto Nº 10: Present state image of tabiquería interior