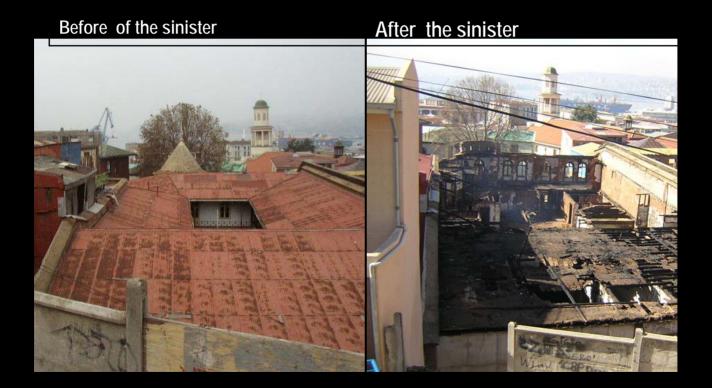

### PHOTOGRAPHS BEFORE THE FIRE

### PHOTOGRAPHS AFTER THE FIRE

Photo N°1 : Bell tower of the Building located in the intersection of the streets

Photo N° 2: Bell tower of the Building located in the intersection of the streets Santiago Severín with Santo Domingo observed from the interior of the Building