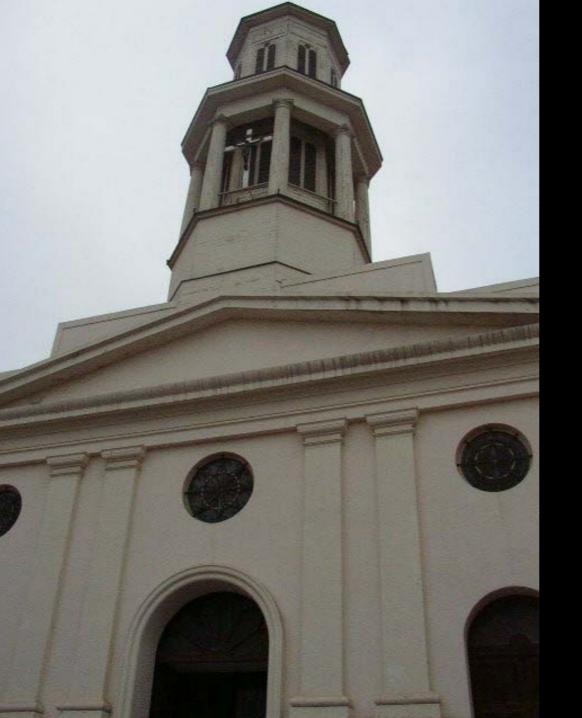

fire and other that it gives towards Santo Domingo street where at the moment inhabited constructions exist. The fire walls are of masonry and they are in good state as it is possible to be appreciated in the following photography's.

Photo Nº 5 Present situation of the inner structure of the Building....



Foto N° 7: Wall semidetached fire wall to property by street Santiago Severín observed since the interior of the other property.



Foto N° 8: Image of present state of tabiquería interior of wood with bricklaying of bricks. Image of present state of tabiquería interior of wood with bricklaying of bricks



Foto Nº 9: Present state image of tabiquería interior



Foto Nº 10: Present state image of tabiquería interior

## PHOTOGRAPHS OF THE ENVIRONMENT



































#### MATRIZ CHURCH