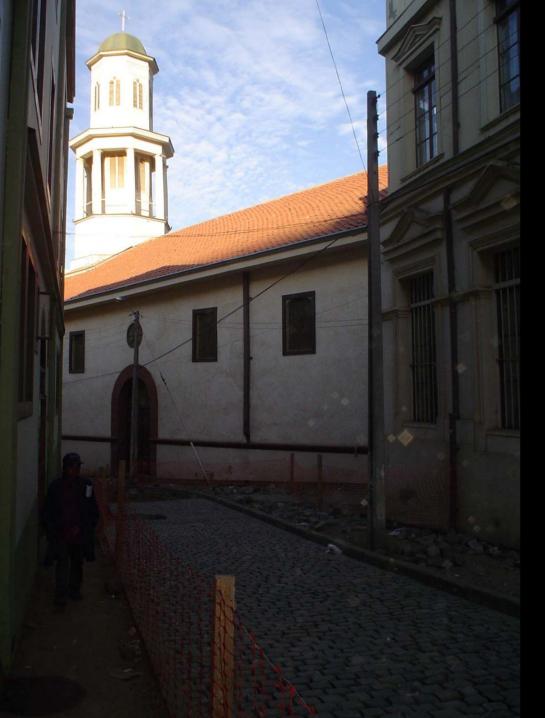

o was destroyed in the fire and other that it gives towards Santo Domingo street where at the moment inhabited constructions exist. The fire walls are of masonry and they are in good state as it is possible to be appreciated in the following photography's.

Photo Nº 5 Present situation of the inner structure of the Building....



Foto N° 7: Wall semidetached fire wall to property by street Santiago Severín observed since the interior of the other property.



Foto N° 8: Image of present state of tabiquería interior of wood with bricklaying of bricks. Image of present state of tabiquería interior of wood with bricklaying of bricks



Foto Nº 9: Present state image of tabiquería interior



Foto Nº 10: Present state image of tabiquería interior

## PHOTOGRAPHS OF THE ENVIRONMENT



































#### MATRIZ CHURCH