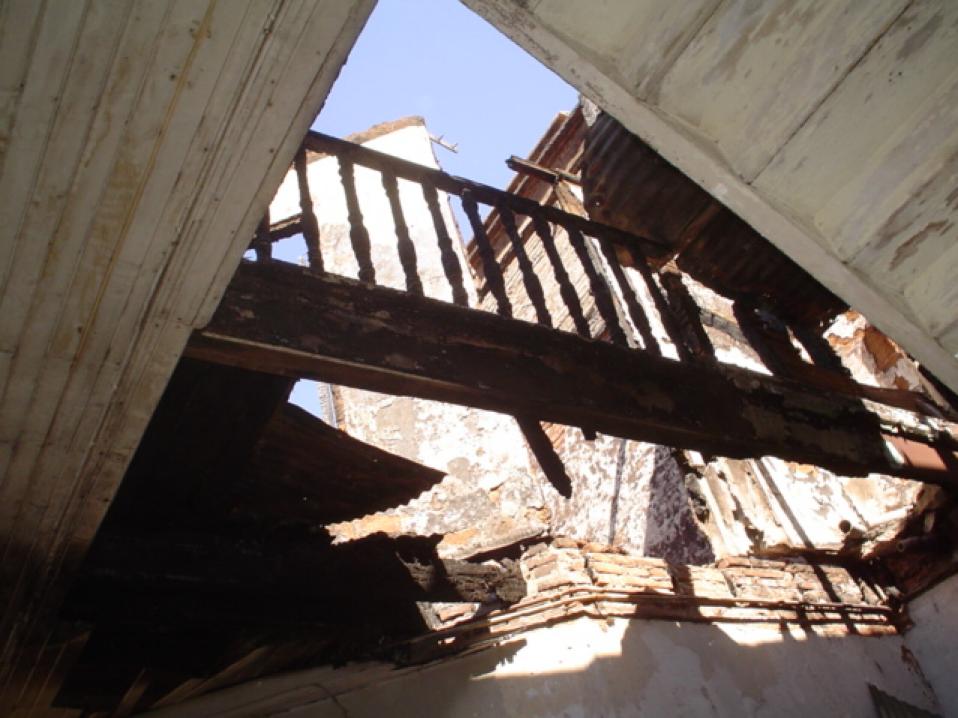

# ANNEX B

• PHOTOGRAPHS













#### Structure of Roof and Cover









### PHOTOGRAPHS BEFORE THE FIRE





















### PHOTOGRAPHS AFTER THE FIRE









Photo N°1 : Bell tower of the Building located in the intersection of the streets



Photo N° 2: Bell tower of the Building located in the intersection of the streets Santiago Severín with Santo Domingo observed from the interior of the Building





Photo N° 3: Fire wall building leaned by street Santiago Severín.



Photo Nº 4 Present situation of the inner structure of the Building.





Foto N° 6. Beam Metallic Lintel, in vain of doors and windows Analysis Fire walls. The Severín building has two fire walls, one leaned to a structure by street Santiago Severín, which also was destroyed in the fire and other that it gives towards Santo Domingo street where at the moment inhabited constructions exist. The fire walls are of masonry and they are in good state as it is possible to be appr