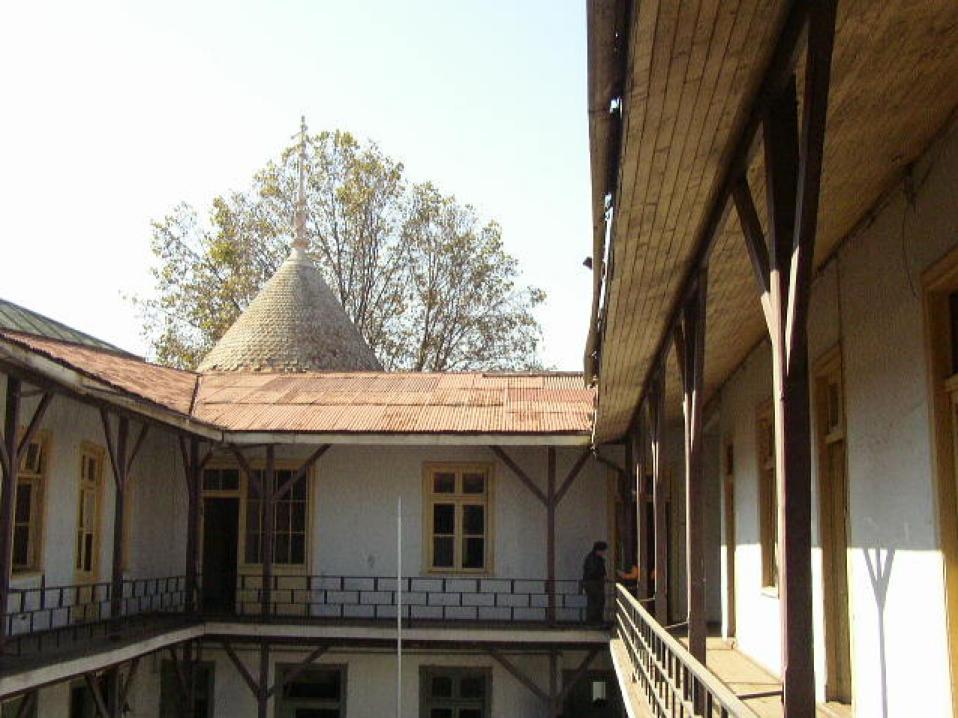

### PHOTOGRAPHS AFTER THE FIRE

Photo N°1 : Bell tower of the Building located in the intersection of the streets

Photo N° 2: Bell tower of the Building located in the intersection of the streets Santiago Severín with Santo Domingo observed from the interior of the Building

Photo N° 3: Fire wall building leaned by street Santiago Severín.

Photo Nº 4 Present situation of the inner structure of the Building.

Foto N° 6. Beam Metallic Lintel, in vain of doors and windows Analysis Fire walls. The Severín building has two fire walls, one leaned to a structure by street Santiago Severín, which also was destroyed in the fire and other that it gives towards Santo Domingo street where at the moment inhabited constructions exist. The fire walls are of masonry and they are in good state as it is possible to be appreciated in the following photography's.