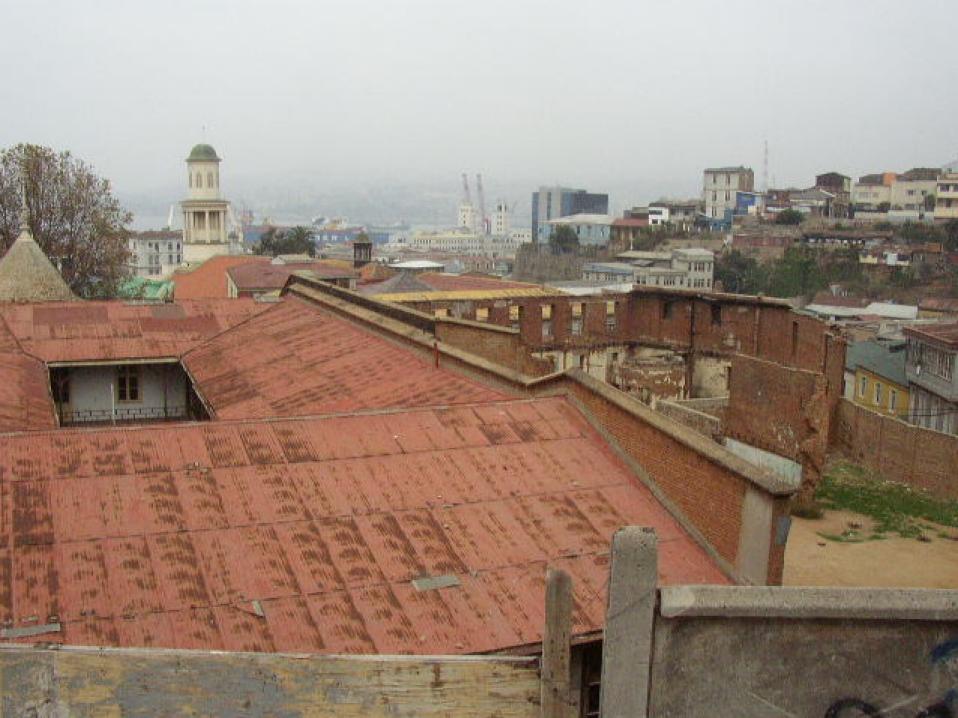

# ANNEX B

• PHOTOGRAPHS













#### Structure of Roof and Cover









### PHOTOGRAPHS BEFORE THE FIRE





















### PHOTOGRAPHS AFTER THE FIRE









Photo N°1 : Bell tower of the Building located in the intersection of the streets



Photo N° 2: Bell tower of the Building located in the intersection of the streets Santiago Severín with Santo Domingo observed from the interior of the Building





Photo N° 3: Fire wall building leaned by street Santiago Severín.



Photo Nº 4 Present situation of the inner structure of the Building.





Foto N° 6. Beam Metallic Lintel, in vain of doors and windows Analysis Fire walls. The Severín building has two fire walls, one leaned to a structure by street Santiago Severín, which also was destroyed in the fire and other that it gives towards Santo Domingo street where at the moment inhabited constructions exist. The fire walls are of masonry