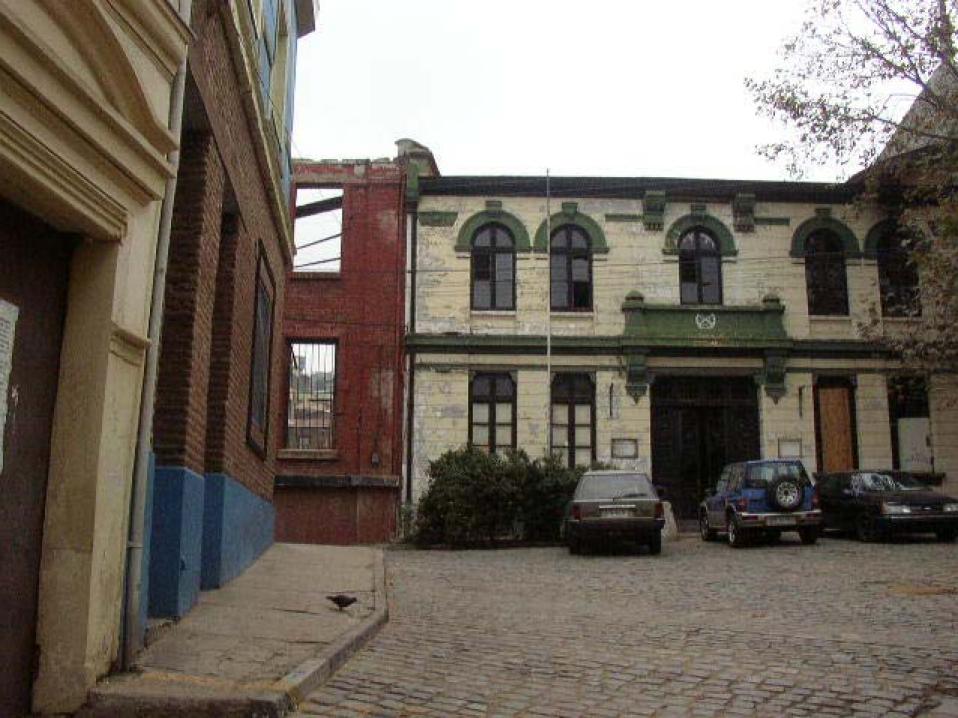

in the fire and other that it gives towards Santo Domingo street where at the moment inhabited constructions exist. The fire walls are of masonry and they are in good state as it is possible to be appreciated in the following photography's.

Photo Nº 5 Present situation of the inner structure of the Building....



Foto N° 7: Wall semidetached fire wall to property by street Santiago Severín observed since the interior of the other property.



Foto N° 8: Image of present state of tabiquería interior of wood with bricklaying of bricks. Image of present state of tabiquería interior of wood with bricklaying of bricks



Foto Nº 9: Present state image of tabiquería interior



Foto Nº 10: Present state image of tabiquería interior

## PHOTOGRAPHS OF THE ENVIRONMENT



































#### MATRIZ CHURCH