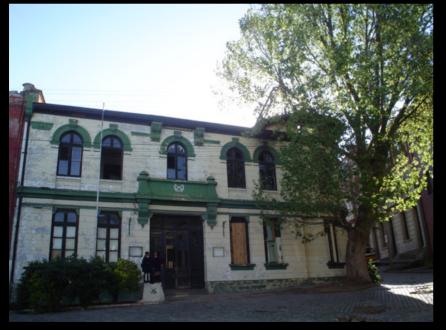

# ANNEX B

• PHOTOGRAPHS













#### Structure of Roof and Cover









### PHOTOGRAPHS BEFORE THE FIRE





















### PHOTOGRAPHS AFTER THE FIRE









Photo N°1 : Bell tower of the Building located in the intersection of the streets



Photo N° 2: Bell tower of the Building located in the intersection of the streets Santiago Severín with Santo Domingo observed from the interior of the Building





Photo N° 3: Fire wall building leaned by street Santiago Severín.



Photo Nº 4 Present situation of the inner structure of the Building.





Foto N° 6. Beam Metallic Lintel, in vain of doors and windows Analysis Fire walls. The Severín building has two fire walls, one leaned to a structure by street Santiago Severín, which also was destroyed in the fire and other that it gives towards Santo Domingo street where at the moment inhabited constructio