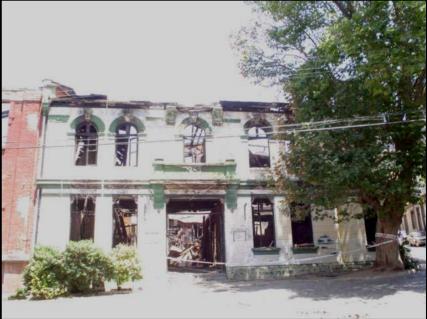

### PHOTOGRAPHS AFTER THE FIRE

Photo N°1 : Bell tower of the Building located in the intersection of the streets

Photo N° 2: Bell tower of the Building located in the intersection of the streets Santiago Severín with Santo Domingo observed from the interior of the Building