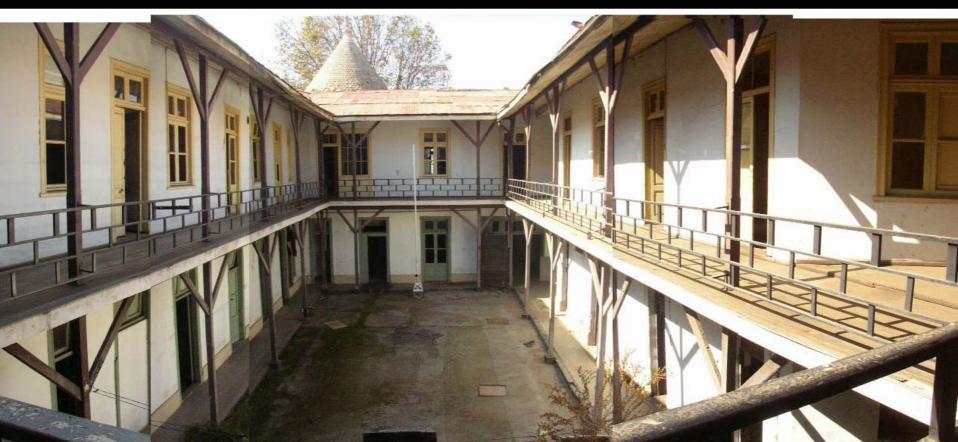

### PHOTOGRAPHS BEFORE THE FIRE

Photo N° 3: Fire wall building leaned by street Santiago Severín.

Photo Nº 4 Present situation of the inner structure of the Building.

Foto N° 6. Beam Metallic Lintel, in vain of doors and windows Analysis Fire walls. The Severín building has two fire walls, one leaned to a structure by street Santiago Severín, which also was destroyed in the fire and other that it gives towards Santo Domingo street where at the moment inhabited constructions exist. The fire walls are of masonry and they are in good state as it is possible to be appreciated in the following photography's.