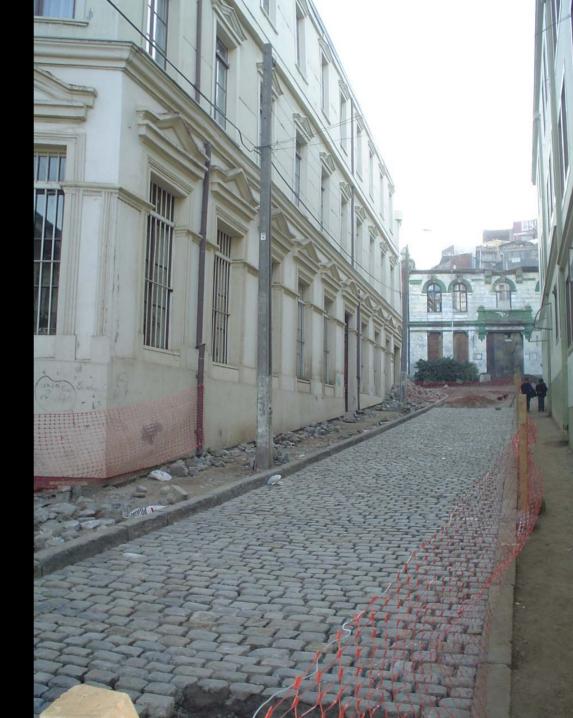

s destroyed in the fire and other that it gives towards Santo Domingo street where at the moment inhabited constructions exist. The fire walls are of masonry and they are in good state as it is possible to be appreciated in the following photography's.

Photo Nº 5 Present situation of the inner structure of the Building....



Foto N° 7: Wall semidetached fire wall to property by street Santiago Severín observed since the interior of the other property.



Foto N° 8: Image of present state of tabiquería interior of wood with bricklaying of bricks. Image of present state of tabiquería interior of wood with bricklaying of bricks



Foto Nº 9: Present state image of tabiquería interior



Foto Nº 10: Present state image of tabiquería interior

## PHOTOGRAPHS OF THE ENVIRONMENT



































#### MATRIZ CHURCH