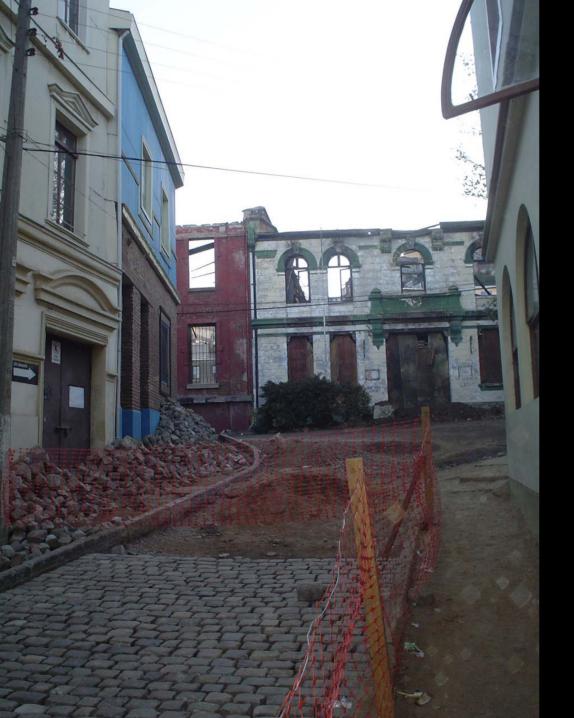

### PHOTOGRAPHS AFTER THE FIRE

Photo N°1 : Bell tower of the Building located in the intersection of the streets

Photo N° 2: Bell tower of the Building located in the intersection of the streets Santiago Severín with Santo Domingo observed from the interior of the Building

Photo N° 3: Fire wall building leaned by street Santiago Severín.

Photo Nº 4 Present situation of the inner structure of the Building.

Foto N° 6. Beam Metallic Lintel, in vain of doors and windows Analysis Fire walls. The Severín building has two fire walls, one leaned to a structure by street Santiago Severín, which also was destroyed in the fire and other that it gives towards Santo Domingo street where at the moment inhabited constructions exist. The fire walls are of masonry and they are in good state as it is possible to be appreciated in the following photography's.