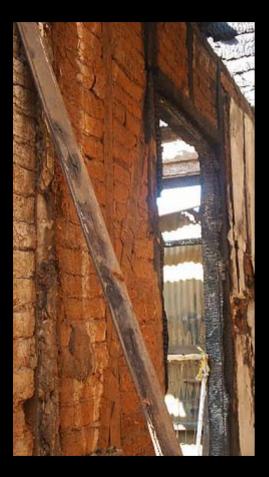

Photo N° 3: Fire wall building leaned by street Santiago Severín.

Photo Nº 4 Present situation of the inner structure of the Building.

Foto N° 6. Beam Metallic Lintel, in vain of doors and windows Analysis Fire walls. The Severín building has two fire walls, one leaned to a structure by street Santiago Severín, which also was destroyed in the fire and other that it gives towards Santo Domingo street where at the moment inhabited constructions exist. The fire walls are of masonry and they are in good state as it is possible to be appreciated in the following photography's.