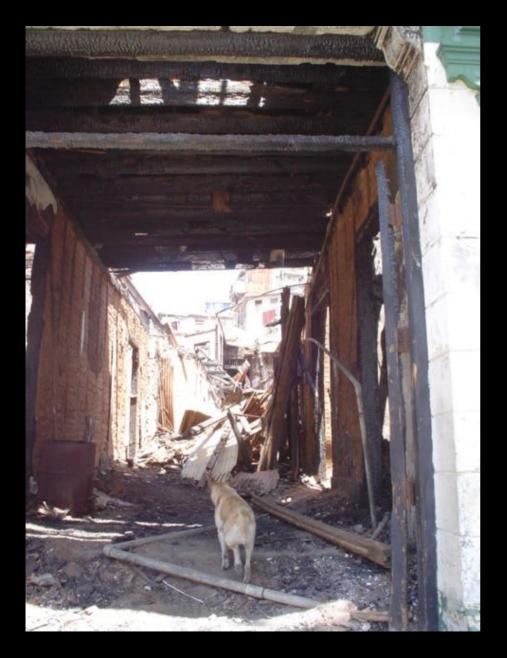

### PHOTOGRAPHS AFTER THE FIRE

Photo N°1 : Bell tower of the Building located in the intersection of the streets

Photo N° 2: Bell tower of the Building located in the intersection of the streets Santiago Severín with Santo Domingo observed from the interior of the Building

Photo N° 3: Fire wall building leaned by street Santiago Severín.

Photo Nº 4 Present situation of the inner structure of the Building.

Foto N° 6. Beam Metallic Lintel, in vain of doors and windows Analysis Fire walls. The Severín building has two fire walls, one leaned to a structure by street Santiago Severín, which also was destroyed in the fire and other that it gives towards Santo Domingo street where at the moment inhabited constructions exist. The fire walls are of masonry and they are in good state as it is possible to be appreciated in the following photography's.