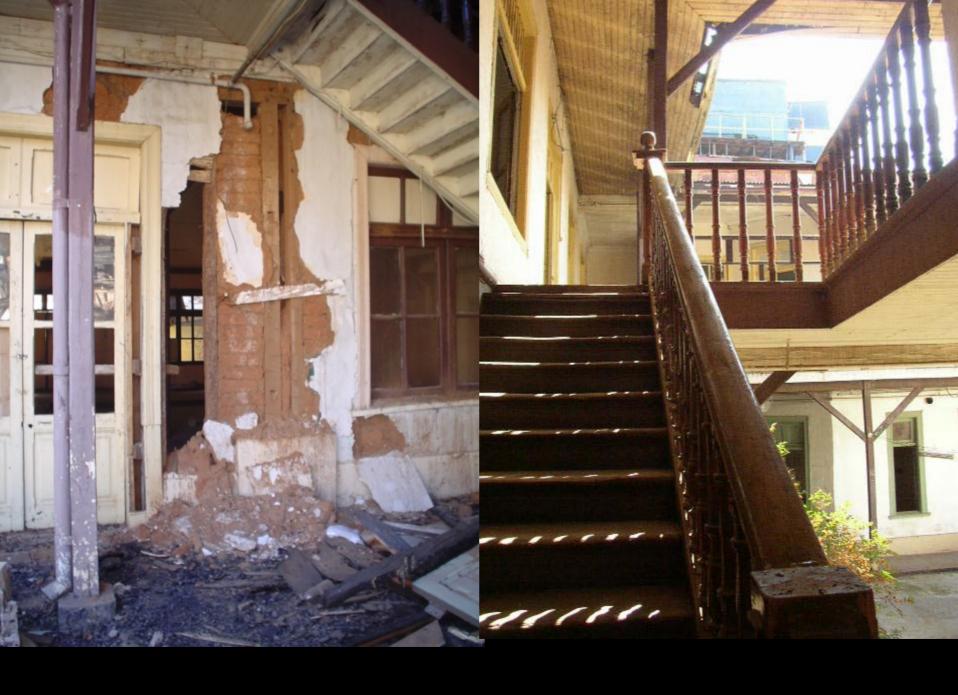

Photo N° 3: Fire wall building leaned by street Santiago Severín.

Photo Nº 4 Present situation of the inner structure of the Building.

Foto N° 6. Beam Metallic Lintel, in vain of doors and windows Analysis Fire walls. The Severín building has two fire walls, one leaned to a structure by street Santiago Severín, which also was destroyed in the fire and other that it gives towards Santo Domingo street where at the moment inhabited constructions exist. The fire walls are of masonry and they are in good state as it is possible to be appreciated in the following photography's.

Photo Nº 5 Present situation of the inner structure of the Building....

Foto N° 7: Wall semidetached fire wall to property by street Santiago Severín observed since the interior of the other property.

Foto N° 8: Image of present state of tabiquería interior of wood with bricklaying of bricks. Image of present state of tabiquería interior of wood with bricklaying of bricks