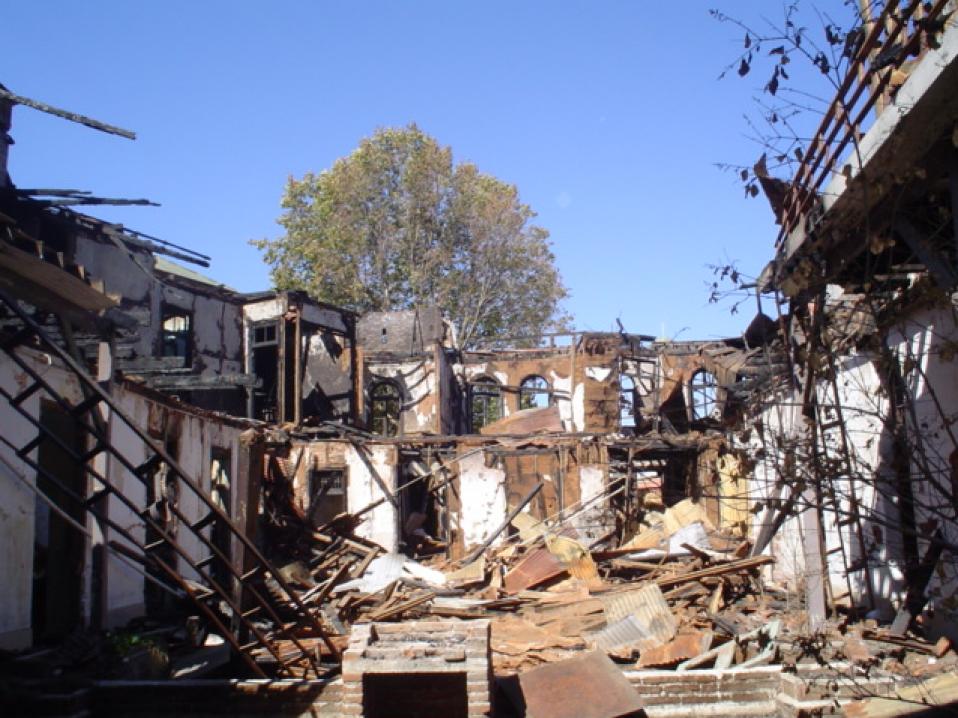

### PHOTOGRAPHS AFTER THE FIRE

Photo N°1 : Bell tower of the Building located in the intersection of the streets

Photo N° 2: Bell tower of the Building located in the intersection of the streets Santiago Severín with Santo Domingo observed from the interior of the Building

Photo N° 3: Fire wall building leaned by street Santiago Severín.

Photo Nº 4 Present situation of the inner structure of the Building.

Foto N° 6. Beam Metallic Lintel, in vain of doors and windows Analysis Fire walls. The Severín building has two fire walls, one leaned to a structure by street Santiago Severín, which also was destroyed in the fire and other that it gives towards Santo Domingo street where at the moment inhabited constructions exist. The fire walls are of masonry and they are in good state as it is possible to be appreciated in the following photography's.