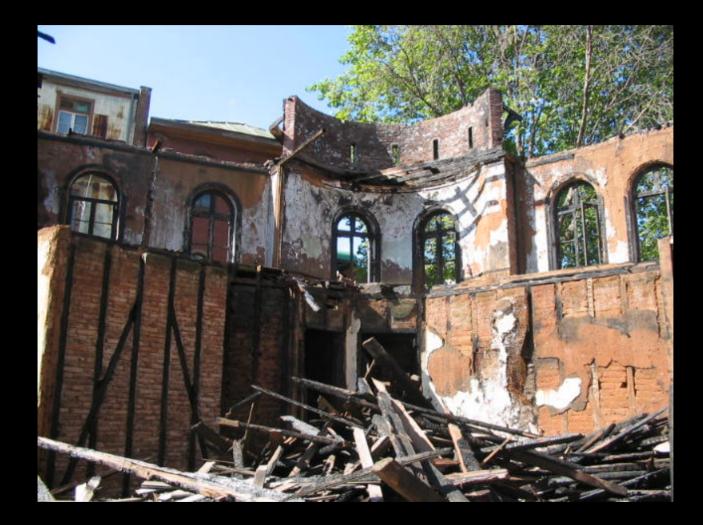

### PHOTOGRAPHS AFTER THE FIRE

Photo N°1 : Bell tower of the Building located in the intersection of the streets

Photo N° 2: Bell tower of the Building located in the intersection of the streets Santiago Severín with Santo Domingo observed from the interior of the Building