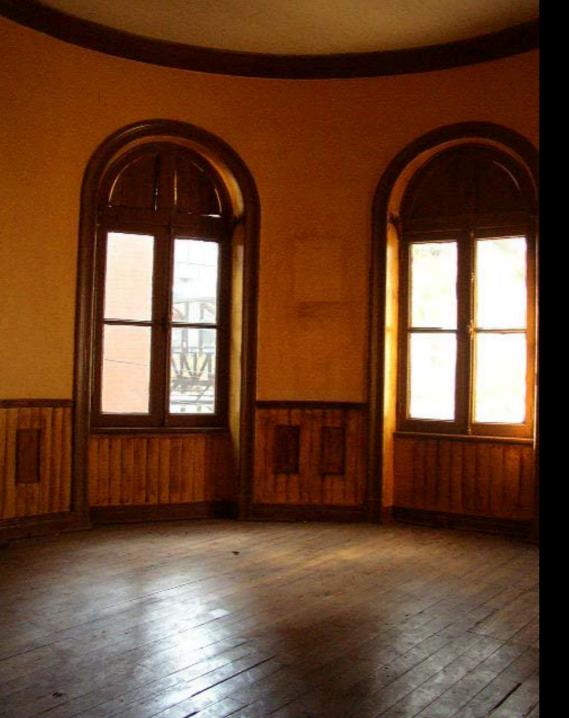

# ANNEX B

• PHOTOGRAPHS













#### Structure of Roof and Cover









### PHOTOGRAPHS BEFORE THE FIRE





















### PHOTOGRAPHS AFTER THE FIRE









Photo N°1 : Bell tower of the Building located in the intersection of the streets



Photo N° 2: Bell tower of the Building located in the intersection of the streets Santiago Severín with Santo Domingo observed from the interior of the Building





Photo N° 3: Fire wall building leaned by street Santiago Severín.



Photo Nº 4 Present situation of the inner structure of the Building.





Foto N° 6. Beam Metallic Lintel, in vain of doors and windows Analysis Fire walls. The Severín building has two fire walls, one leaned to a structure by street Santiago Severín, which also was destroyed in the fire and other that it gives towards Santo Domingo street where at the moment inhabited constructions exist. The fire walls are of masonry and they are