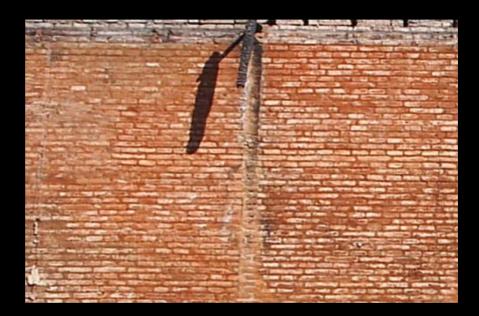

Photo N° 3: Fire wall building leaned by street Santiago Severín.

Photo Nº 4 Present situation of the inner structure of the Building.

Foto N° 6. Beam Metallic Lintel, in vain of doors and windows Analysis Fire walls. The Severín building has two fire walls, one leaned to a structure by street Santiago Severín, which also was destroyed in the fire and other that it gives towards Santo Domingo street where at the moment inhabited constructions exist. The fire walls are of masonry and they are in good state as it is possible to be appreciated in the following photography's.