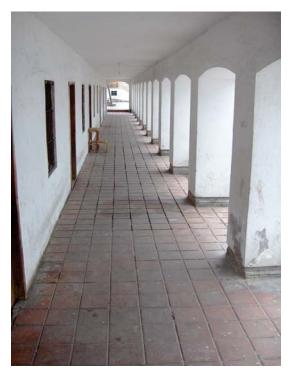

## Typological value:

It is a building that keeps the concentric organization of nuclei form by interconnected courtyards, around which the different rooms are located, five patios by the courtyard, each one of which fulfills a role specified in the layout. The organization form constitutes a high patrimonial value.

#### Value in the urban context:

Access from the historical center is defined by a pedestrian walk that crosses a route of high vehicular flow, which constitutes a barrier of connection with the building. The building is surrounded by a route that allows pedestrian circulation on sidewalks by local inhabitants as well as visitor.

## a. Exterior with materials

This is constituted by two facades seen from outside, in addition to another blind one and a third one that gives back to the cemetery. Of the two visible facades, one of them has arcs in the ground floor, on which is a second floor, is of white color and maintains the same height in all its perimeter, two floors, the finished one is of white lime and stone molón (of 20x 20cm approx.) in the part corresponding to the San José Chapel.