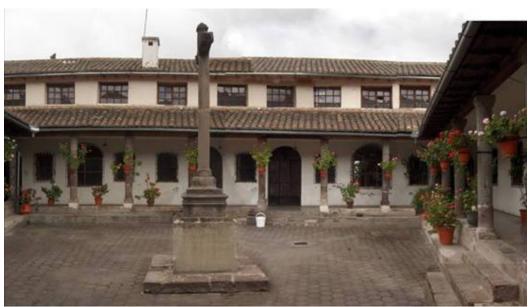

## a. Exterior with materials

This is constituted by two facades seen from outside, in addition to another blind one and a third one that gives back to the cemetery. Of the two visible facades, one of them has arcs in the ground floor, on which is a second floor, is of white color and maintains the same height in all its perimeter, two floors, the finished one is of white lime and stone molón (of 20x 20cm approx.) in the part corresponding to the San José Chapel.

The other facade is a blind wall with a minimum aesthetic value and made with poor finish, however the used material creates an architectonic language that allows understanding what type of construction it is.