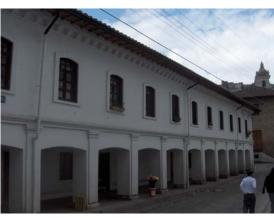

## 3. Data about property

The building is located on the street "baths" of the district of the "El Placer". The owner is the "curia" of Quito that belongs to the congregation of the Lauritas mothers of Colombian origin. The building is located within the perimeter of the historical center and, it is classified as a building of high patrimonial value by the

## a. Exterior with materials

This is constituted by two facades seen from outside, in addition to another blind one and a third one that gives back to the cemetery. Of the two visible facades, one of them has arcs in the ground floor, on which is a second floor, is of white color and maintains the same height in all its perimeter, two floors, the finished one is of white lime and stone molón (of 20x 20cm approx.) in the part corresponding to the San José Chapel.