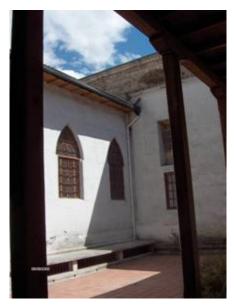

## a. Exterior with materials

This is constituted by two facades seen from outside, in addition to another blind one and a third one that gives back to the cemetery. Of the two visible facades, one of them has arcs in the ground floor, on which is a second floor, is of white color and maintains the same height in all its perimeter, two floors, the finished one is of white lime and stone molón (of 20x 20cm approx.) in the part corresponding to the San José Chapel.