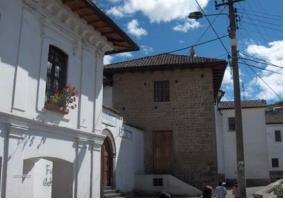

## a. Exterior with materials

This is constituted by two facades seen from outside, in addition to another blind one and a third one that gives back to the cemetery. Of the two visible facades, one of them has arcs in the ground floor, on which is a second floor, is of white color and maintains the same height in all its perimeter, two floors, the finished one is of white lime and stone molón (of 20x 20cm approx.) in the part corresponding to the San José Chapel.

The other facade is a blind wall with a minimum aesthetic value and made with poor finish, however the used material creates an architectonic language that allows understanding what type of construction it is.