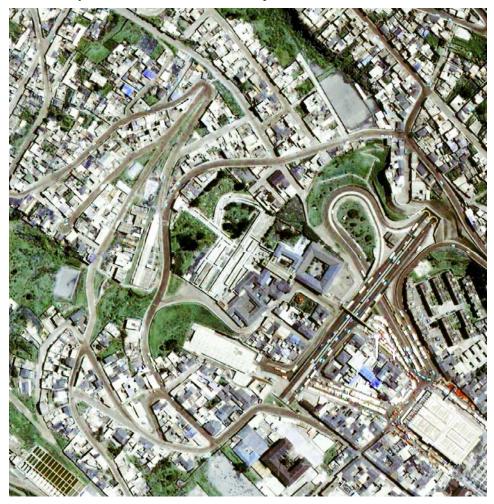

# 7. Description of the situation today

Present Plan (year 2002)

## a. Exterior with materials

This is constituted by two facades seen from outside, in addition to another blind one and a third one that gives back to the cemetery. Of the two visible facades, one of them has arcs in the ground floor, on which is a second floor, is of white color and maintains the same height in all its perimeter, two floors, the finished one is of white lime and stone molón (of 20x 20cm approx.) in the part corresponding to the San José Chapel.

The other facade is a blind wall with a minimum aesthetic value and made with poor finish, however the used material creates an architectonic language that allows understanding what type of construction it is.