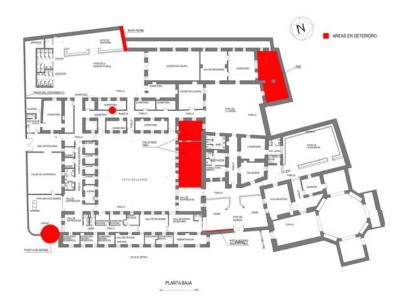

#### - Economic valuation.

Due to an intervention done twenty years ago by the municipality on the roof, the building remains an a stable condition but, abandonment and lack of maintenance of some areas, its degrading in an accelerated way, this is why it is important to recover and rehabilitate now as a future investment, to diminish the expense of repair and to invest this resources on projects such as this one. The structuring of use of premises.

# 7. Description of the situation today

Present Plan (year 2002)