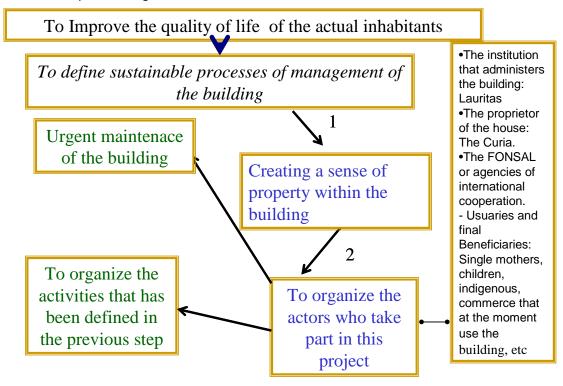

## 5. Aims of the plan

The main goal of the plan is to define the mechanisms that allow all users in conflict in a single common objective, with the purpose of improving their quality of life I a

surrounding full of symbolic meanings. The actors who would take part in this project would have to be:

- The institution that administers the building: Congregation of the Lauritas.
- The proprietor of the house: The Curia.
- The organism that handles the processes of conservation in the historical center and possible donors: Municipality of Quito through the FONSAL or agencies of international cooperation.
- Usuaries and final Beneficiaries: Single mothers, children, indigenous, commerce that at the moment use the building, etc.

One considers using strategies such as:

- Creating a sense of property within the building to generate a process of sustainability that independently conserves it in the future.
- To improve the quality of life of the users.
- To organize the activities that has been defined in the previous step.
- To elaborate a document of the present state and to correct the pathologies of the construction.
- To define the technical processes of rehabilitation of the building to follow in its diverse components: Floors, walls, roofs, etc.
- To develop the budget.

•To elaborate a document of the present state and the pathologies of the construction.

• To define the technical processes of rehabilitation of the building to follow in its diverse components: Floors, walls, roofs, etc.

-To develop the budget.

Urgent maintenace of the building

4

To elaborate:

- •Architectural project of uses of spaces
- •Management project.

activities that has been defined in the previous step

To organize the