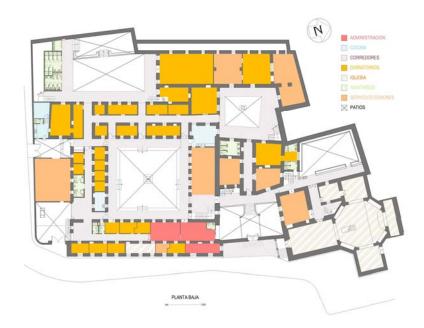

## Typological value:

It is a building that keeps the concentric organization of nuclei form by interconnected courtyards, around which the different rooms are located, five patios by the courtyard, each one of which fulfills a role specified in the layout. The organization form constitutes a high patrimonial value.

# 7. Description of the situation today

Present Plan (year 2002)