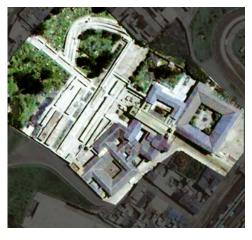

## Typological value:

It is a building that keeps the concentric organization of nuclei form by interconnected courtyards, around which the different rooms are located, five patios by the courtyard, each one of which fulfills a role specified in the layout. The organization form constitutes a high patrimonial value.

# 7. Description of the situation today

Present Plan (year 2002)