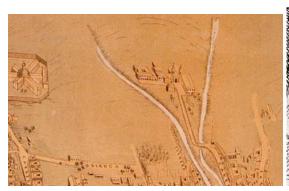

# 6. Historic Implantation

# 2. History

The Recoleta de El Tejar and the hospedería indígena, are located in the western flank of the city of San Francisco De Quito, Founded over ancient Indian's establishments on the valley surrounded by gorges that served as natural defenses, also four mountains: The Pichincha at the west, the Yavirac o Panecillo at south, the Itchimbia at the east and San Juan at the north, which served as well as watchtower.

This city was establish as a material control over the conquer territories at the northern Inca empire, it also was a great religious center, reason by which, before its erection like city in the year of 1541 close to 1534 it has ample spaces used by the congregation that accompanied the Spanish armies. In the last part of the XVI century the city granted land for the construction of the cathedral in the main square land making center in her the lots for the convents were distributed of balanced way, forming a cross on the city. Towards the east it was implanted the convent and church of San Francisco, with a great square in front of him, to the east San Agustín, the north the Mercedarios and the south Santo Domingo also with a front square "1"

<sup>&</sup>lt;sup>1</sup> El Fondo de Salvamento, Ilustre Municipio de Quito, 1992.

The Sector of El Tejar was the site where the Pleasing palace of the Huaynacapac Inca was located fare away from the city, surrounded by two gorges physically isolated it, in that place were built a brick factory and a convent. With happening of the years, this factory, the constructed chapel and the religious activities were congregating parishioners around it.

And the end of XIX century still been as a depopulated sector site of the city but in the middle of XX century neighborhood start to appear which don't became part of the city until 1978, when the tunnels of San Juan and San Diego were built.