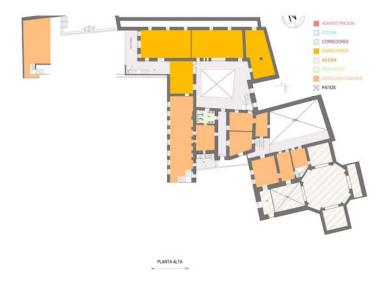

## Typological value:

It is a building that keeps the concentric organization of nuclei form by interconnected courtyards, around which the different rooms are located, five patios by the courtyard, each one of which fulfills a role specified in the layout. The organization form constitutes a high patrimonial value.

# 7. Description of the situation today

Present Plan (year 2002)