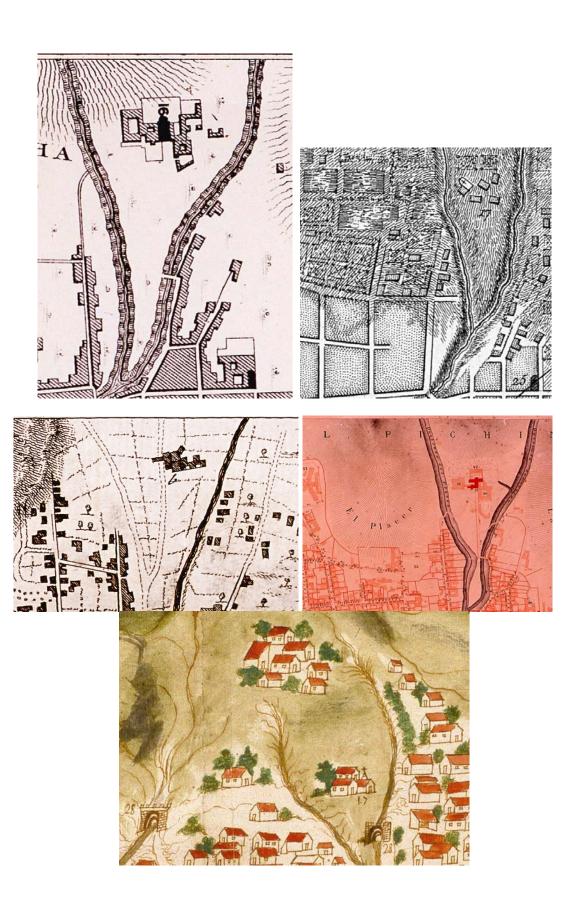

# 6. Historic Implantation

# 2. History

The Recoleta de El Tejar and the hospedería indígena, are located in the western flank of the city of San Francisco De Quito, Founded over ancient Indian's establishments on the valley surrounded by gorges that served as natural defenses, also four mountains: The Pichincha at the west, the Yavirac o Panecillo at south, the Itchimbia at the east and San Juan at the north, which served as well as watchtower.

This city was establish as a material control over the conquer territories at the northern Inca empire, it also was a great religious center, reason by which, before its erection like city in the year of 1541 close to 1534 it has ample spaces used by the congregation that accompanied the Spanish armies. In the last part of the XVI century the city granted land for the construction of the cathedral in the main square land making center in her the lots for the convents were distributed of balanced way, forming a cross on the city. Towards the east it was implanted the convent and church of San Francisco, with a great square in front of him, to the east San Agustín, the north the Mercedarios and the south Santo Domingo also with a front square "1"

<sup>&</sup>lt;sup>1</sup> El Fondo de Salvamento, Ilustre Municipio de Quito, 1992.

The Sector of El Tejar was the site where the Pleasing palace of the Huaynacapac Inca was located fare away from the city, surrounded by two gorges physically isolated it, in that place were built a brick factory and a convent. With happening of the years, this factory, the constructed chapel and the religious activities were congregating parishioners around it.

And the end of XIX century still been as a depopulated sector site of the city but in the middle of XX century neighborhood start to appear which don't became part of the city until 1978, when the tunnels of San Juan and San Diego were built.