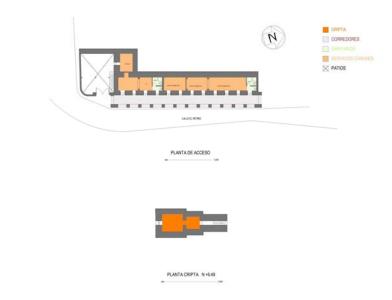

## Typological value:

It is a building that keeps the concentric organization of nuclei form by interconnected courtyards, around which the different rooms are located, five patios by the courtyard, each one of which fulfills a role specified in the layout. The organization form constitutes a high patrimonial value.

# 7. Description of the situation today

Present Plan (year 2002)